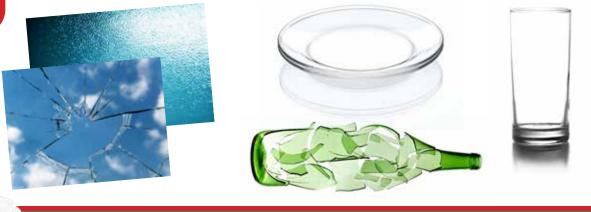

## GLASS

Clean, empty, clear & coloured glass jars & bottles.

We prefer metal caps and lids be removed, but this is not essential.

Rubbish, window glass, drinking glasses, cups & plates, broken glass, oven proof glass.